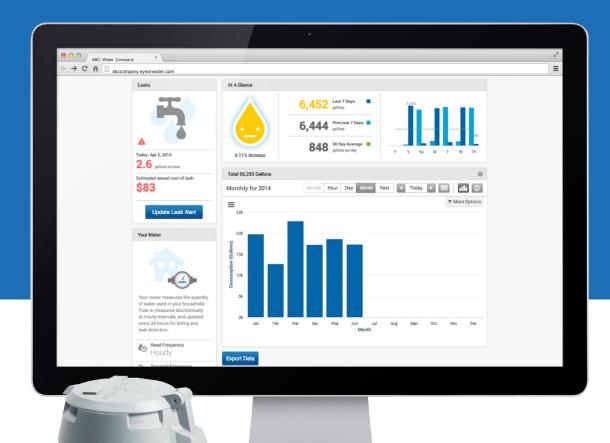

## EyeOnWater Leigh Water Supply Corporation





As part of our ongoing efforts to improve services to our customers, we are now offering you direct and secure access to your water usage data. The EyeOnWater suite of available tools includes a secure online website to review and analyze your water usage patterns. A consumer smartphone app will be made available after the initial online sign-up.

Powered By



Toaccess your personalized online portal visit:

## WWW.EYEONWATER.COM/SIGNUP

You will need the following information to register for an online account:

- Zip Code:
  - Account Number:
- E-mail Address: